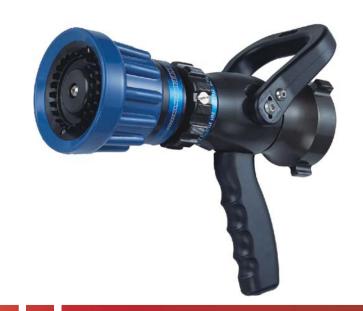

Style #368 Adjust Flow Nozzle 2.5" Inlet 95-125-150-200-250 GPM

## **Features**

- Strong Lightweight Aluminum Construction
- Constant Selectable Gallonage---Flow Remains Constant In All Patterns
- Change Flow Without Changing Pattern and Flush Without Shutting Down
- Multiple Pattern Detents for Positive Pattern Positioning
- Tight Straight Stream and 110 Degree Wide Dense Fog Pattern
- Quality Stream Performance Even At Low Pressure
- Replaceable Spinning Teeth
- Excellent for Use with Eductor and Foam Tube
- Conforms to All Aspects of NFPA 1964 Standard