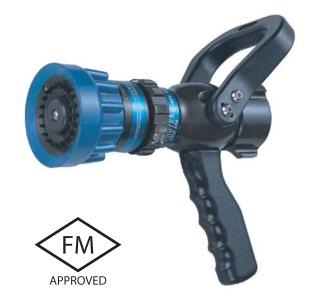

Style #366 Adjust Flow Nozzle 1.5" Inlet 30-60-95-125 GPM

## **Features**

- Strong Lightweight Aluminum Construction
- Constant Selectable Gallonage---Flow Remains Constant In All Patterns
- Change Flow Without Changing Pattern and Flush Without Shutting Down
- Multiple Pattern Detents for Positive Pattern Positioning
- Tight Straight Stream and 110° Wide Dense Fog Pattern
- Quality Stream Performance Even At Low Pressure
- Replaceable Spinning Teeth
- Excellent for Use with Eductor and Foam Tube
- Conforms to All Aspects of NFPA 1964 Standard