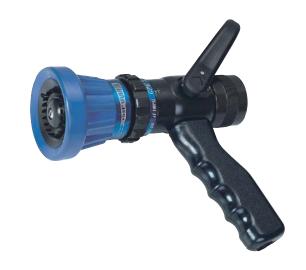

Style #360 Adjust Flow Nozzle 1" Inlet 5-10-24-40 GPM

## **Features**

- Durable lightweight aluminum construction
- Combination of fog and straight stream
- Tight straight stream and wide dense fog
- Meets the need of forestry and municipal application where water conservation is desired
- Multi-Flow adjustable to four flow settings
- Pattern detents for positive pattern positioning
- Flush without shutting down
- Designed for high pressure application up to 40 bar (580 PSI)
- Conforms to all aspects of current NFPA 1964 Standard